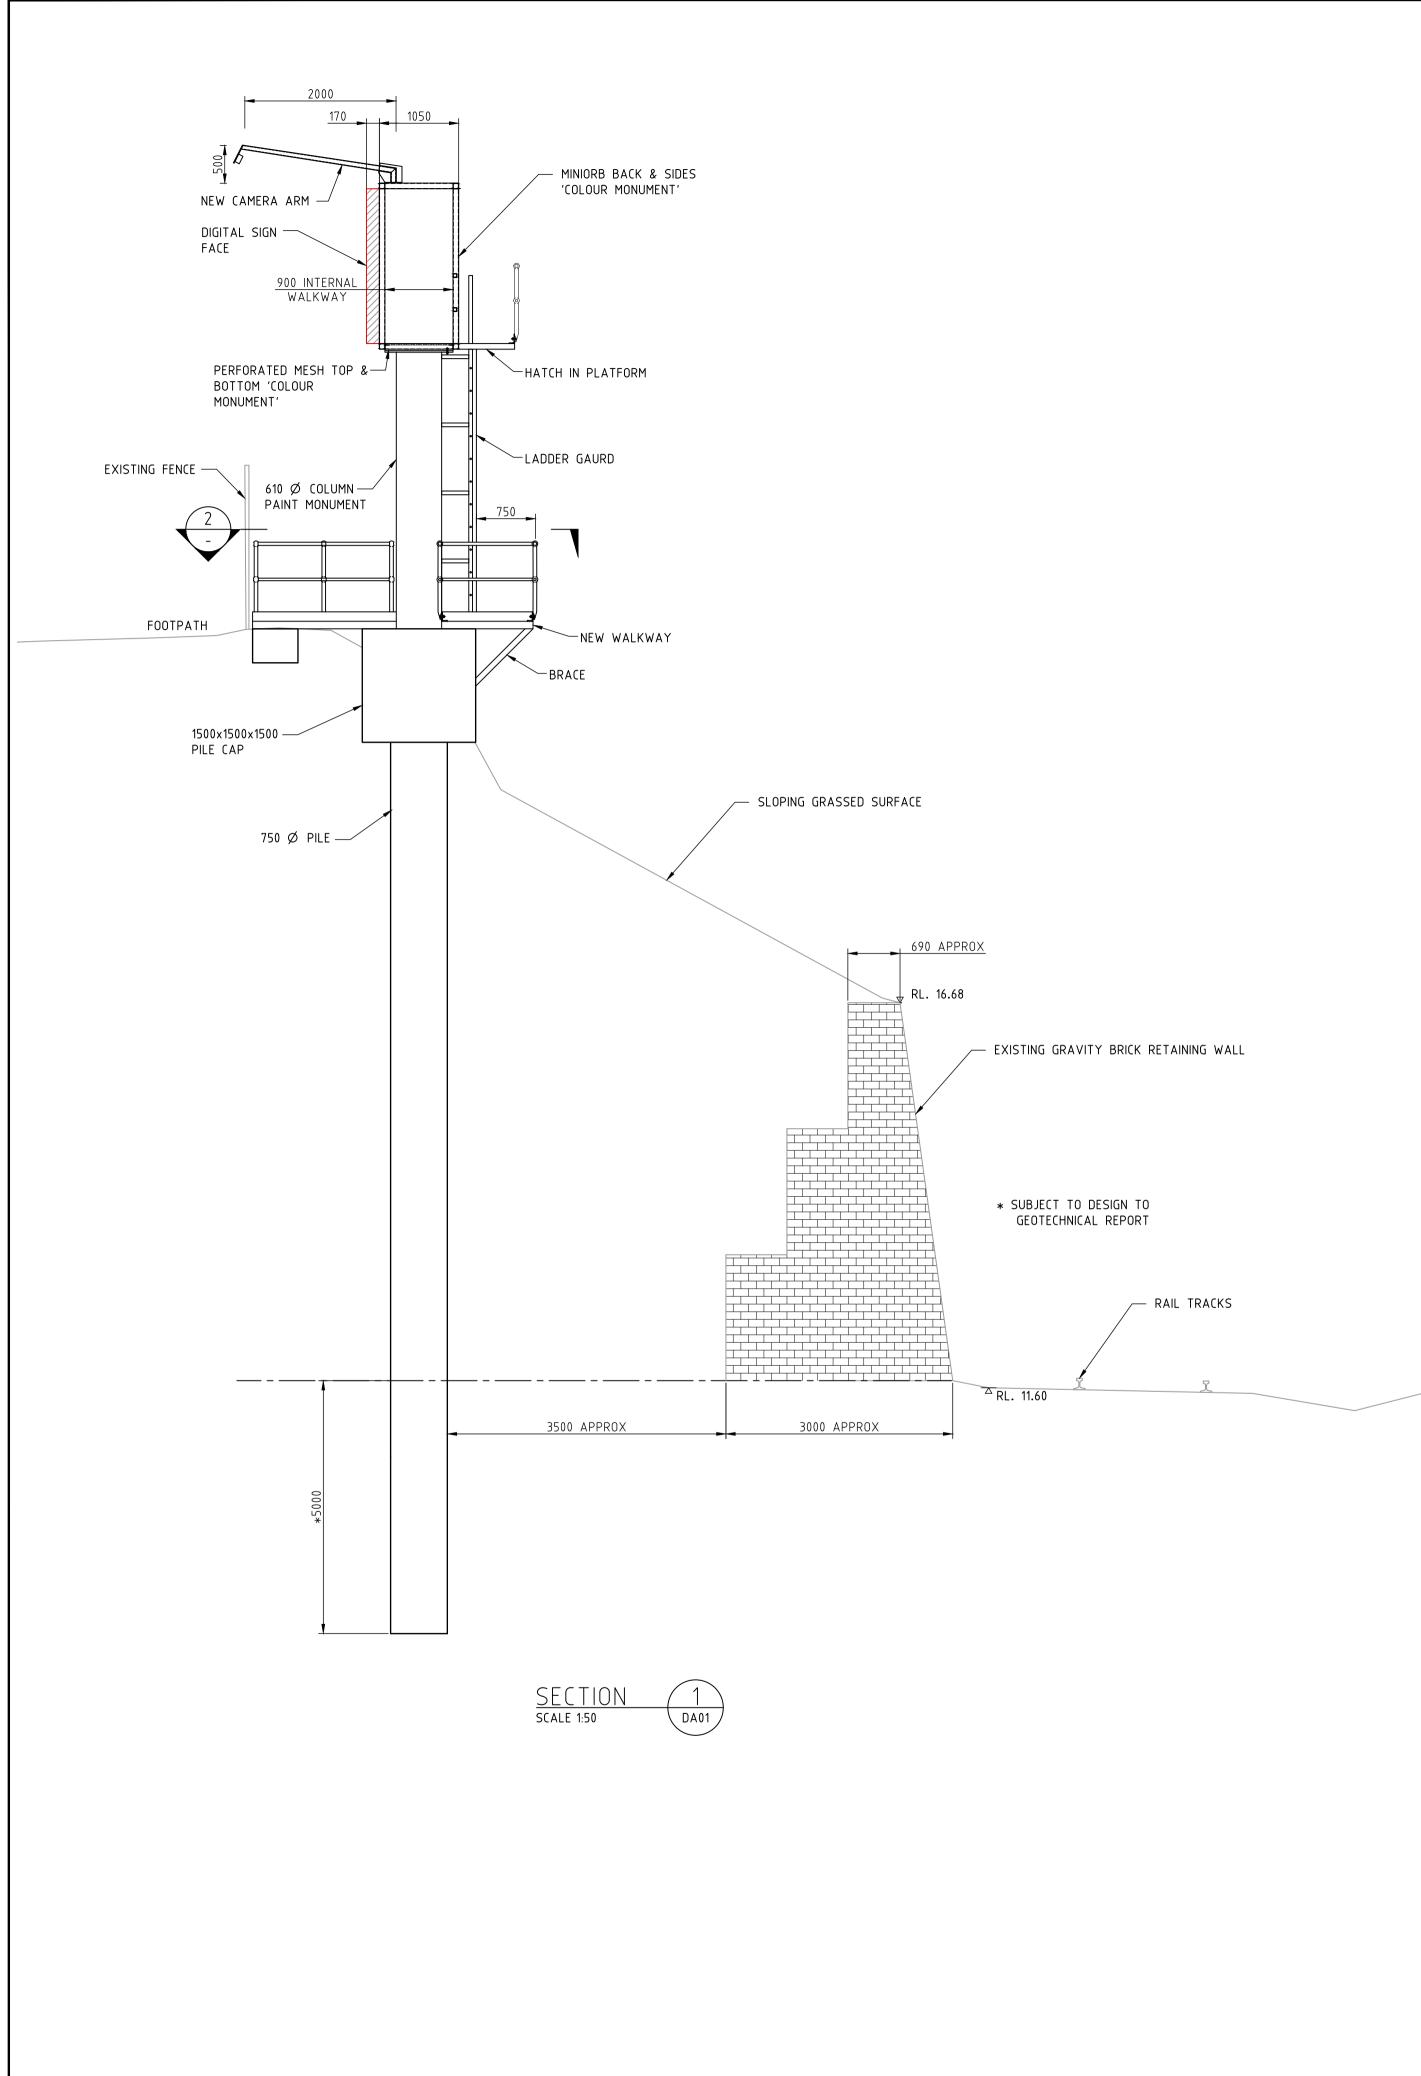

| JCDecaux                                          |
|---------------------------------------------------|
| PROJECT:<br>SYDNEY PARK RD, ERSK<br>SYDNEY TRAINS |

|            |                                 | NOT | FOR          | CONSTR        | RUCTION      |
|------------|---------------------------------|-----|--------------|---------------|--------------|
|            | TITLE:<br>PROPOSED DIGITAL SIGI | N   | DRAWN<br>A.T | DESIGN<br>J.L | DATE: APR'23 |
|            | SECTIONS                        | •   | JOB NO:      | 23073         | DWG NO: DA02 |
| KINEVILLE, |                                 |     | SCALE @ A    | A1: AS SHOWN  | REV: A       |