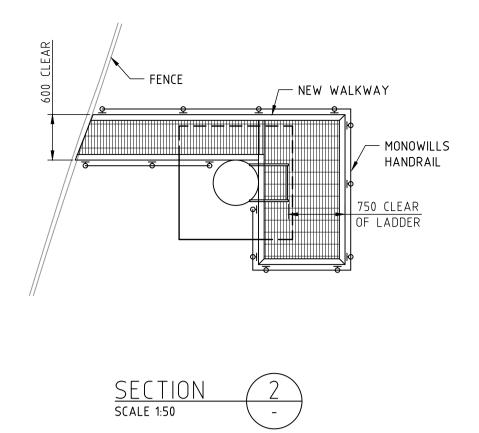

| JCDecaux                                          |
|---------------------------------------------------|
| PROJECT:<br>SYDNEY PARK RD, ERSK<br>SYDNEY TRAINS |

|            |                                 | NOT | FOR          | CONSTR        | RUCTION      |
|------------|---------------------------------|-----|--------------|---------------|--------------|
|            | TITLE:<br>PROPOSED DIGITAL SIGI | N   | DRAWN<br>A.T | DESIGN<br>J.L | DATE: APR'23 |
|            | SECTIONS                        | •   | JOB NO:      | 23073         | DWG NO: DA02 |
| KINEVILLE, |                                 |     | SCALE @ A    | A1: AS SHOWN  | REV: A       |