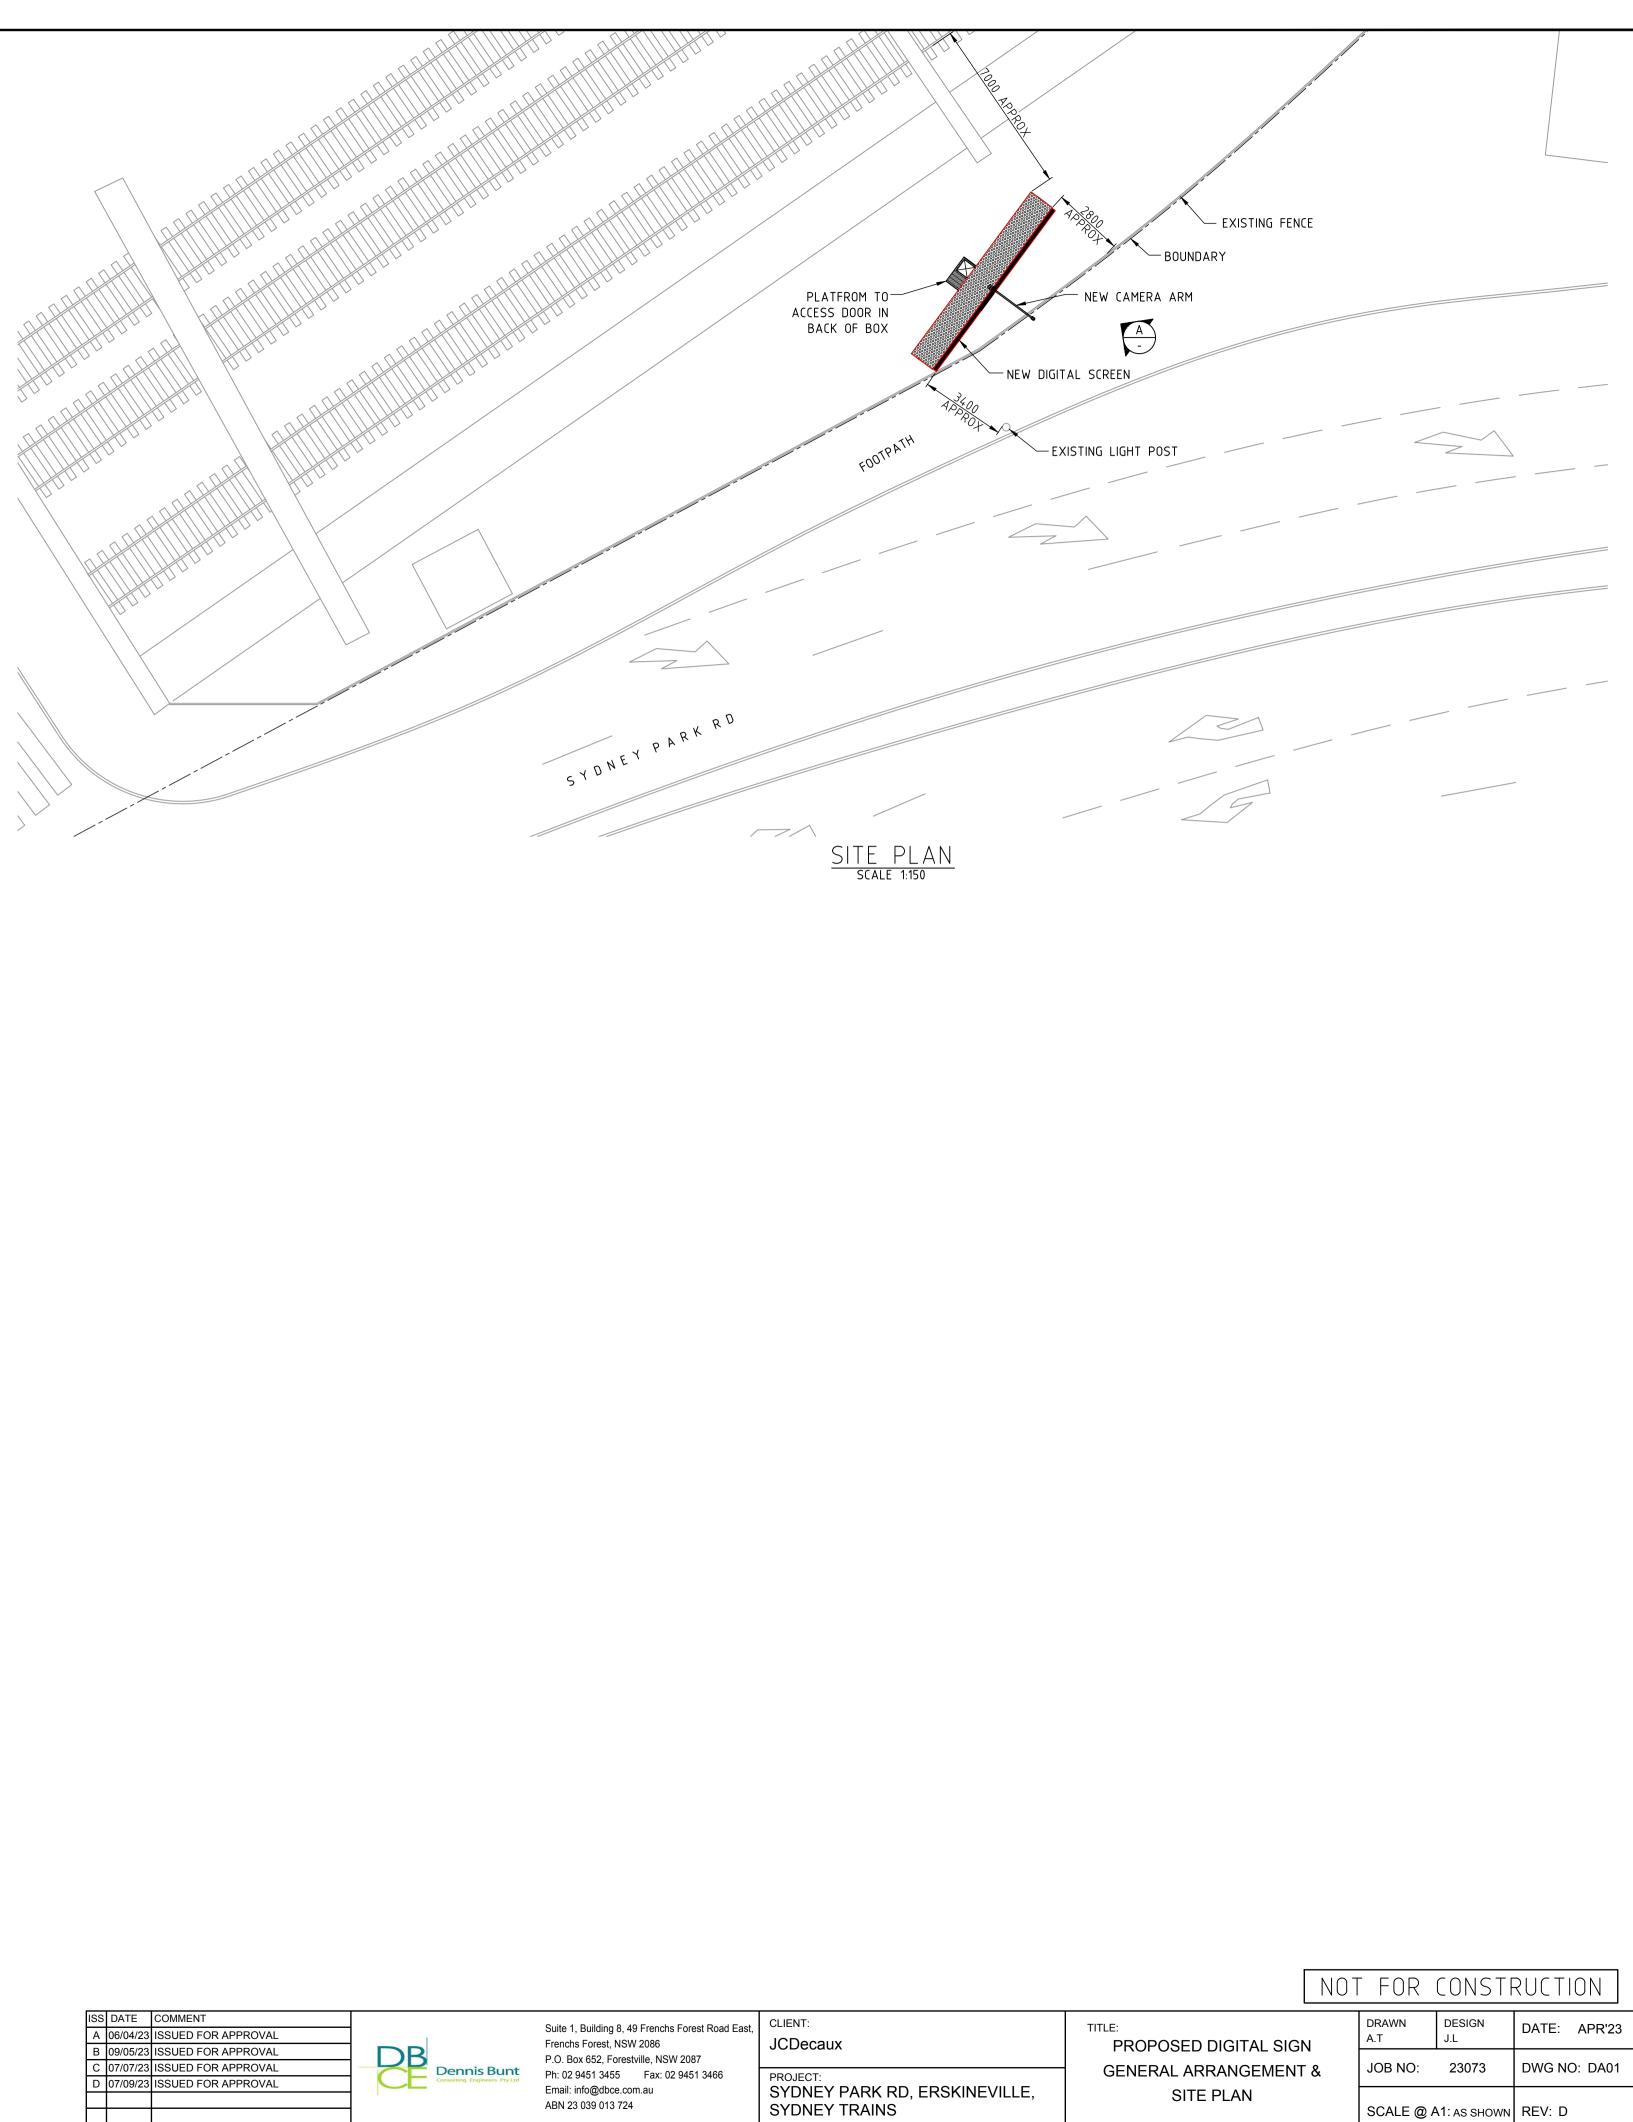

| JCDecaux                                          |
|---------------------------------------------------|
| PROJECT:<br>SYDNEY PARK RD, ERSK<br>SYDNEY TRAINS |

|            |                                 | NOT | FOR          | CONSTR        | RUCTION      |
|------------|---------------------------------|-----|--------------|---------------|--------------|
|            | TITLE:<br>PROPOSED DIGITAL SIGI | N   | DRAWN<br>A.T | DESIGN<br>J.L | DATE: APR'23 |
|            | SECTIONS                        | •   | JOB NO:      | 23073         | DWG NO: DA02 |
| KINEVILLE, |                                 |     | SCALE @ A    | A1: AS SHOWN  | REV: A       |